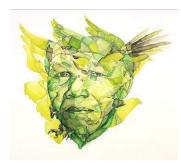

Series: DEUS EX MAyaCHINA- 'RED DEVIL' 350 x 350 mm Oil on board 2009-14 Available