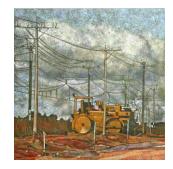

## 'Silent Melody'

Series: Poetry of Silence: 'SILENT MELODY' Oil on canvas-board 2001 Sold

'The Closer Your Get, The Further You See'

'The Depot – N1'

'Whitstable Wharf'

'Yellow Widow'

'THE CLOSER YOUR GET, THE FURTHER YOU SEE' 610 x 410 mm oil on board 2013-2014 Available