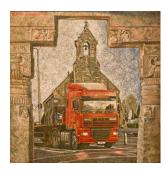

'THE DEPOT – N1' 400 x 280 mm Aquarelle 2010-2011 Available

*'WHITSTABLE WHARF'* 245 x 195 mm Oil on board 2013 Available

Series: DEUS EX MAyaCHINA- 'YELLOW WIDOW' 350 x 350 mm Oil on board 2009 Available