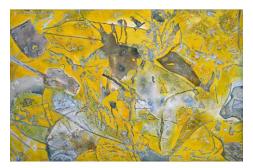

Series: DEUS EX MAyaCHINA- 'RED DEVIL' 350 x 350 mm Oil on board 2009-14 Available

'THE DEPOT – N1' 400 x 280 mm Aquarelle 2010-2011 Available

*'WHITSTABLE WHARF'* 245 x 195 mm Oil on board 2013 Available

Series: DEUS EX MAyaCHINA- 'YELLOW WIDOW' 350 x 350 mm Oil on board 2009 Available