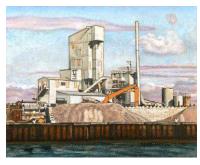

'THE DEPOT – N1' 400 x 280 mm Aquarelle 2010-2011 Available

*'WHITSTABLE WHARF'* 245 x 195 mm Oil on board 2013 Available

Series: DEUS EX MAyaCHINA- 'YELLOW WIDOW' 350 x 350 mm Oil on board 2009 Available