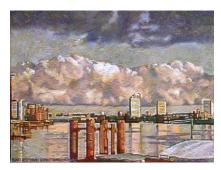

'THE DEPOT – N1' 400 x 280 mm Aquarelle 2010-2011 Available

*'WHITSTABLE WHARF'* 245 x 195 mm Oil on board 2013 Available

Series: DEUS EX MAyaCHINA- 'YELLOW WIDOW' 350 x 350 mm Oil on board 2009 Available