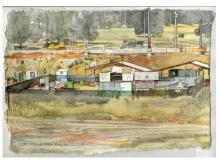

'THE DEPOT – N1' 400 x 280 mm Aquarelle 2010-2011 Available

*'WHITSTABLE WHARF'* 245 x 195 mm Oil on board 2013 Available

Series: DEUS EX MAyaCHINA- 'YELLOW WIDOW' 350 x 350 mm Oil on board 2009 Available