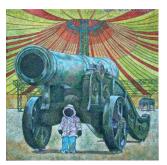

Series: DEUS EX MAyaCHINA- 'RAPTURE' 350 x 350 mm Oil on board 2009-12 Available

'REBIRTH' (1994 United Nations Art & Philatelic Award)
Lithograph printed on pure rag, fine art paper (unframed)
9 x 12 inches
Printed by the United Nations in NY in 1994 + UN embossed seal of authenticity in the lower right hand corner.
Hand-signed + dated + inscribed Artists Proof individually by the artist, in New York in 1994